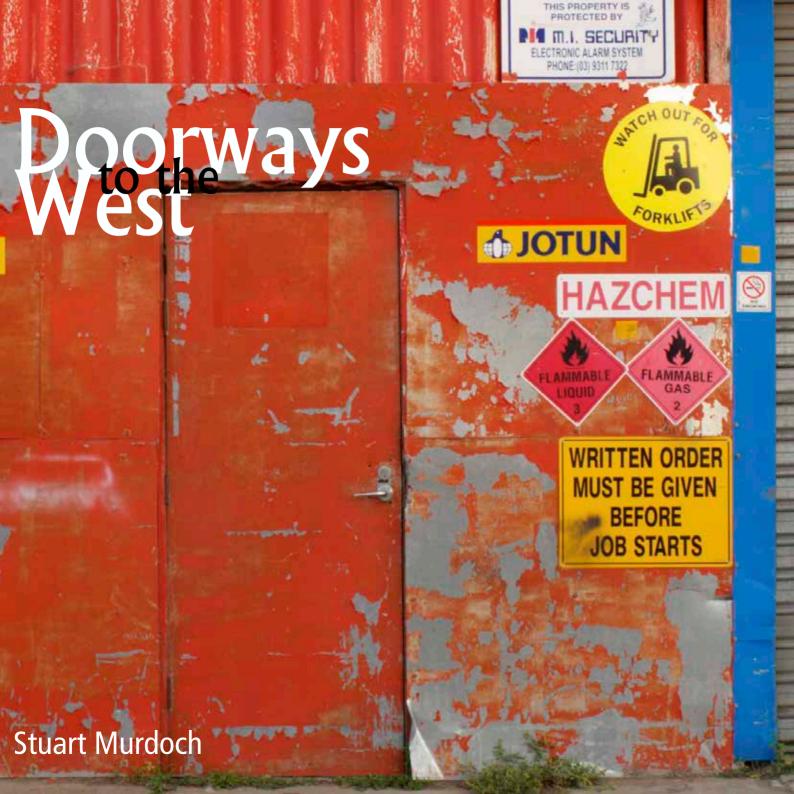

noun

an entrance to a room or building through a door:

As western consumerism groans under the strain of cheap Asian mass production, once productive factories across Melbourne close or decrease production, their doorways lean and gaunt, like the factory floors they protect, testament to a once bustling industry of manufacture now in decline.

Doors protect, shield and guard, they also block and defend. Their duality is both obvious yet ignored, they may reveal much about their interiors or hide them from view. Can we learn something from these guardians, are they revelatory or secretive, can they reveal something about us or do they hide as much they reveal?

Each door has its own personality, each a new story to retell.