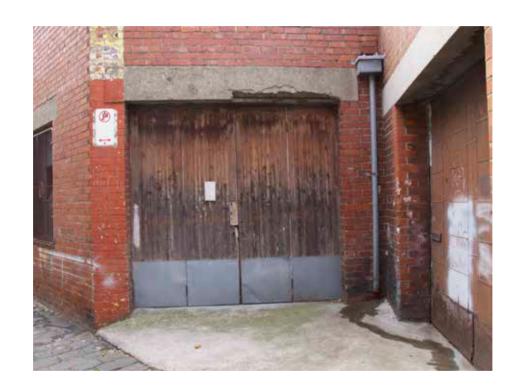

noun

an entrance to a room or building through a door:

As western consumerism groans under the strain of cheap Asian mass production, once productive factories across Melbourne close or decrease production, their doorways lean and gaunt, like the factory floors they protect, testament to a once bustling industry of manufacture now in decline.

Doors protect, shield and guard, they also block and defend. Their duality is both obvious yet ignored, they may reveal much about their interiors or hide them from view. Can we learn something from these guardians, are they revelatory or secretive, can they reveal something about us or do they hide as much they reveal?

Each door has its own personality, each a new story to retell.