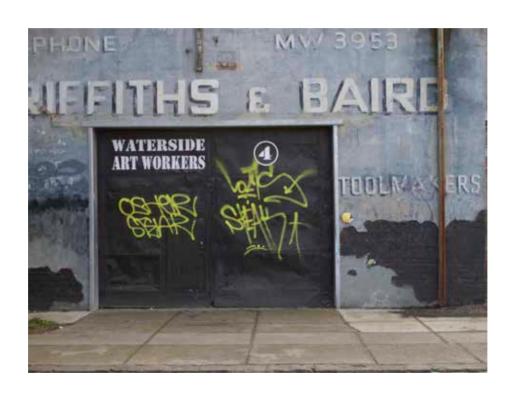

noun

an entrance to a room or building through a door:

As western consumerism groans under the strain of cheap Asian mass production, once productive factories across Melbourne close or decrease production, their doorways lean and gaunt, like the factory floors they protect, testament to a once bustling industry of manufacture now in decline.

Doors protect, shield and guard, they also block and defend. Their duality is both obvious yet ignored, they may reveal much about their interiors or hide them from view. Can we learn something from these guardians, are they revelatory or secretive, can they reveal something about us or do they hide as much they reveal?

Each door has its own personality, each a new story to retell.