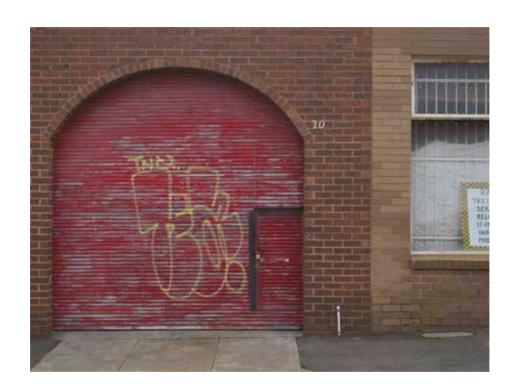

noun

an entrance to a room or building through a door:

As western consumerism groans under the strain of cheap Asian mass production, once productive factories across Melbourne close or decrease production, their doorways lean and gaunt, like the factory floors they protect, testament to a once bustling industry of manufacture now in decline.

Doors protect, shield and guard, they also block and defend. Their duality is both obvious yet ignored, they may reveal much about their interiors or hide them from view. Can we learn something from these guardians, are they revelatory or secretive, can they reveal something about us or do they hide as much they reveal?

Each door has its own personality, each a new story to retell.