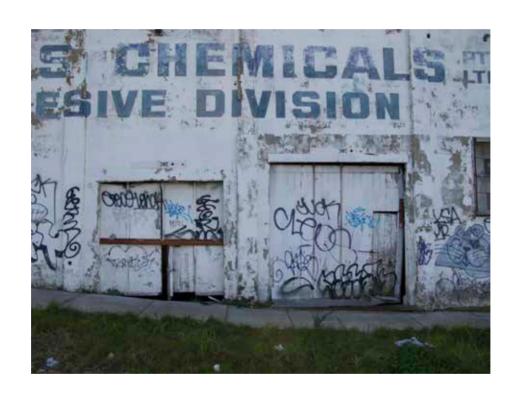

noun

an entrance to a room or building through a door:

As western consumerism groans under the strain of cheap Asian mass production, once productive factories across Melbourne close or decrease production, their doorways lean and gaunt, like the factory floors they protect, testament to a once bustling industry of manufacture now in decline.

Doors protect, shield and guard, they also block and defend. Their duality is both obvious yet ignored, they may reveal much about their interiors or hide them from view. Can we learn something from these guardians, are they revelatory or secretive, can they reveal something about us or do they hide as much they reveal?

Each door has its own personality, each a new story to retell.