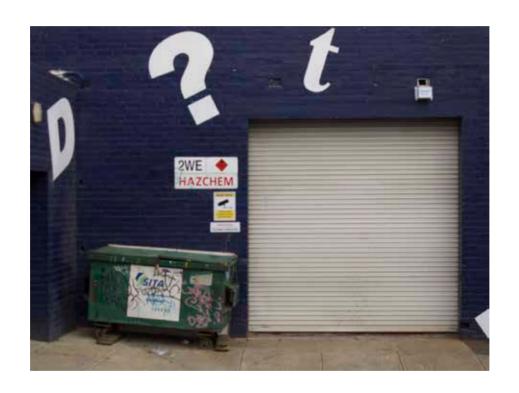

noun

an entrance to a room or building through a door:

As western consumerism groans under the strain of cheap Asian mass production, once productive factories across Melbourne close or decrease production, their doorways lean and gaunt, like the factory floors they protect, testament to a once bustling industry of manufacture now in decline.

Doors protect, shield and guard, they also block and defend. Their duality is both obvious yet ignored, they may reveal much about their interiors or hide them from view. Can we learn something from these guardians, are they revelatory or secretive, can they reveal something about us or do they hide as much they reveal?

Each door has its own personality, each a new story to retell.