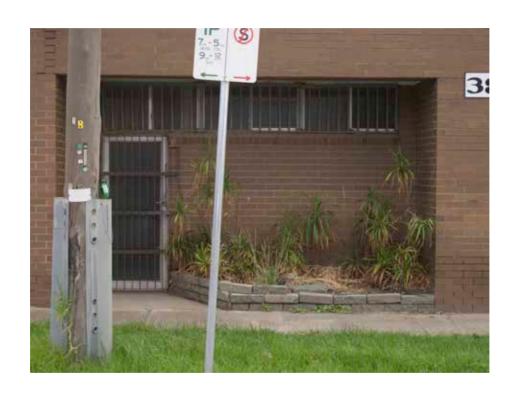

noun

an entrance to a room or building through a door:

As western consumerism groans under the strain of cheap Asian mass production, once productive factories across Melbourne close or decrease production, their doorways lean and gaunt, like the factory floors they protect, testament to a once bustling industry of manufacture now in decline.

Doors protect, shield and guard, they also block and defend. Their duality is both obvious yet ignored, they may reveal much about their interiors or hide them from view. Can we learn something from these guardians, are they revelatory or secretive, can they reveal something about us or do they hide as much they reveal?

Each door has its own personality, each a new story to retell.