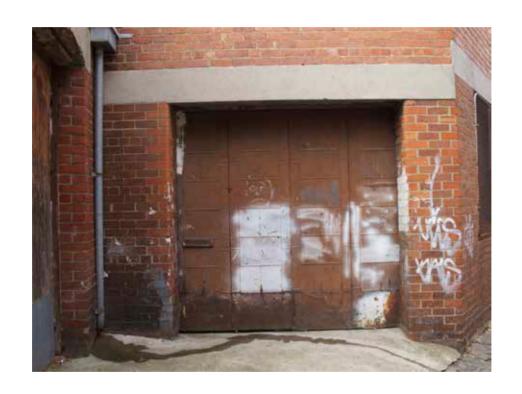

noun

an entrance to a room or building through a door:

As western consumerism groans under the strain of cheap Asian mass production, once productive factories across Melbourne close or decrease production, their doorways lean and gaunt, like the factory floors they protect, testament to a once bustling industry of manufacture now in decline.

Doors protect, shield and guard, they also block and defend. Their duality is both obvious yet ignored, they may reveal much about their interiors or hide them from view. Can we learn something from these guardians, are they revelatory or secretive, can they reveal something about us or do they hide as much they reveal?

Each door has its own personality, each a new story to retell.